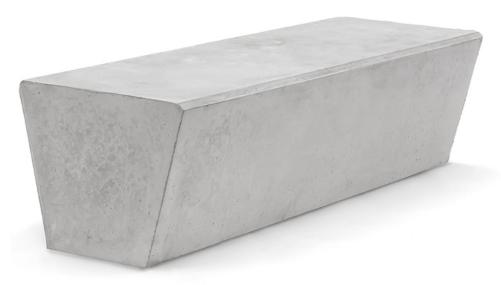

## MAY

The May bench is a robust and compact trapezoidal concrete structure. Its heaviness removes the need of anchorage, thus easily placeable and immediately integrable to any space. Albeit its husky appearance it remains an elegant and modern design. The design language makes the piece combinable with a wide range of styles.