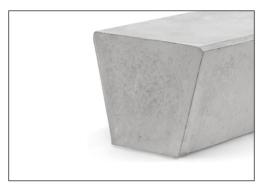

## MAY

The May bench is a robust and compact trapezoidal concrete structure. Its heaviness removes the need of anchorage, thus easily placeable and immediately integrable to any space. Albeit its husky appearance it remains an elegant and modern design. The design language makes the piece combinable with a wide range of styles.