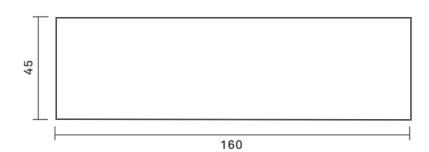

WEIGHT

739Kg

DIMENSIONS

53,5 cm width

160 cm large 45 cm height

**FINISHES** 

NATURAL | MATE | POLISHED

COLORS