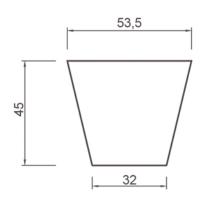

WEIGHT

739Kg

DIMENSIONS

53,5 cm width

160 cm large 45 cm height

**FINISHES** 

NATURAL | MATE | POLISHED

COLORS