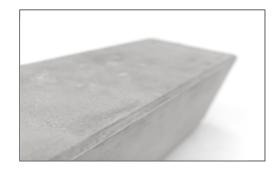

WEIGHT

739Kg

DIMENSIONS

53,5 cm width

160 cm large 45 cm height

**FINISHES** 

NATURAL | MATE | POLISHED

COLORS

## MAY

The May bench is a robust and compact trapezoidal concrete structure. Its heaviness removes the need of anchorage, thus easily placeable and immediately integrable to any space. Albeit its husky appearance it remains an elegant and modern design. The design language makes the piece combinable with a wide range of styles.