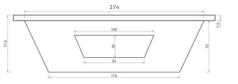

**FINISHES** NATURAL | MATE | POLISHED

1750 Kg

**COLORS** 

WEIGHT

**DIMENSIONS** 

274 x 152 x 77,5 cm

REV 00 | FV 2020/09/17

\*The dimensions of the products shown on the webpage serve as an illustrative character and do not represent a contractual obligation of any kind. For more information, please do not hesitate to contact us. Copyright © 2020 Durban Precast. All rights reserved