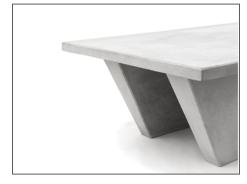

## PING PONG TABLE

The Ping Pong table has been designed in accordance to professional regulations dimensions. Completely designed in concrete it can be placed in any outdoor space without worrying about erosion or vandalism. It is the perfect element to complete any recreative public space.

**FINISHES** NATURAL | MATE | POLISHED

1750 Kg

**COLORS** 

WEIGHT

**DIMENSIONS** 

274 x 152 x 77,5 cm

REV 00 | FV 2020/09/17

\*The dimensions of the products shown on the webpage serve as an illustrative character and do not represent a contractual obligation of any kind. For more information, please do not hesitate to contact us. Copyright © 2020 Durban Precast. All rights reserved