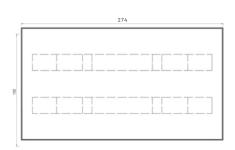

**FINISHES** NATURAL | MATE | POLISHED

1750 Kg

**COLORS** 

WEIGHT

**DIMENSIONS** 

274 x 152 x 77,5 cm

REV 00 | FV 2020/09/17

\*The dimensions of the products shown on the webpage serve as an illustrative character and do not represent a contractual obligation of any kind. For more information, please do not hesitate to contact us. Copyright © 2020 Durban Precast. All rights reserved